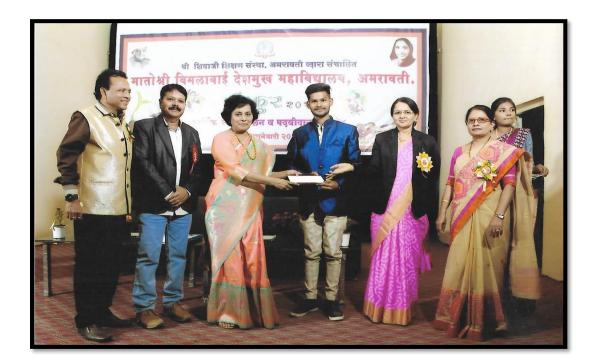

Principal Matoshree Vimalabai Deshmukh Mahavkdyalaya, Shivaji Nagar Amravati 444603 (M S )

**News Report** 

# मातोश्री विमलाबाई देशमुख महाविद्यालयात सृजन रंग २०२१-२२ कार्यक्रमाचे यशस्वी आयोजन

अमरावती दि. ९ : श्री शिवाजी शिक्षण संस्था अमरावती, द्वारा संचालित स्थानिक मातोश्री विमलाबाई देशमुख महाविद्यालय येथे आयोजित सृजन रंग-२०२१-२२ कार्यक्रमात विविध स्पर्धा आणि कार्यक्रमांचे आयोजन करण्यात आले.

विद्यार्थ्यांनी महाविद्यालयीन जीवनात समजदारीने शिक्षण घ्यावे. आपले व्यक्तिमत्व केवळ अभ्यासा इतकेच मर्यादित न ठेवता स्वतःचे सर्वांगीण व्यक्तिमत्व घडवून घेण्यास स्वतःहून पुढे यावे, महाविद्यालयातील अभ्यासक्रमा व्यतिरिक्त इतर उपक्रमास देखील भरभरून दाद द्यावी. तसेच समाजातील समस्या जाणून जीवनाशी निगडित असले ले प्रश्न सोडविण्यासाठी स्वतःहून पुढे यावे .यातूनच खरी देशसेवा केल्याचे समाधान तुम्हाला मिळवता येईल. येणाऱ्या संकटावर मात करून यश मिळविण्याची मानसिकता असलेले प्रेरणादायी व्यक्तिमत्व देखील यातूनच घडविता येईल असे प्रतिपादन महाविद्यालयाच्या प्राचार्य डॉ स्मिता देशमुख यांनी विद्यार्थ्यांसमोर केले. ग्णवंतांचे आणि यशस्वी विद्यार्थ्यांचे कौतुक करताना त्यांनी इतरांनी देखील याचे पासून प्रेरणा घेऊन , आपले

उद्दिष्ट निश्चित करून ते साधण्यासाठी जिद्दीने प्रयत्न करावेत आणि यश मिळवावे असे मार्गदर्शन यावेळी विद्यार्थ्यांना केले.

सुजन रंग २०२१-२२अंतर्गत आयोजित कार्यक मात महाविद्यालयात दि. २७/४/२०२२ ते ३०/४/२०२२पर्यंत विविध कार्यक्रम आणि स्पर्धा यांचे आयोजन करण्यात आले होते. या अंतर्गत सर्वप्रथम विविध परीक्षांमध्ये यश मिळविलेल्या गुणवंत विद्यार्थ्यांना रोख पारितोषिके देऊन गौरविण्यात आले.

सुजन रंग २०२१-२२ अंतर्गत निबंध स्पर्धा ,एकल आणि समूह गीत गायन स्पर्धा, वक्तृत्व स्पर्धा ,सुंदर हस्ताक्षर स्पर्धा, उत्कृष्ट इंग्रजी संभाषण स्पर्धा आदि विविध स्पर्धांचे आयोजन केले गेले आणि त्यात प्रथम व द्रितीय क्रमांक मिळविणाऱ्या प्रत्येक

विद्यार्थ्याला सन्मानचिन्ह व प्रमाणपत्र देऊन गौरविण्यात आले.

वरील सर्वच स्पर्धांमध्ये विद्यार्थ्यांनी उत्साहाने भाग घेतला आणि स्पर्धेस भरभरून प्रतिसाद दिला.

वरील सर्व स्पर्धांचे यशस्वी आयोजन महाविद्यालयाच्या प्राचार्य डॉ. स्मिता देशम्ख यांच्या मार्गदर्शनाखाली महाविद्यालयाच्या सांस्कृतिक समितीद्वारा केले गेले. प्रा साधना मोहोड सांस्कृतिक समिती समन्वयक तसेच सर्व समिती सदस्यांनी यासाठी विशेष परिश्रम घेतले. वरील सर्वच कार्यक्रमात महाविद्यालयातील सर्व प्राध्यापक ,शिक्षकेतर सहकारी आणि विद्यार्थी यांनी मोठचा सं खये ने आपली उपस्थिती दर्शविली.