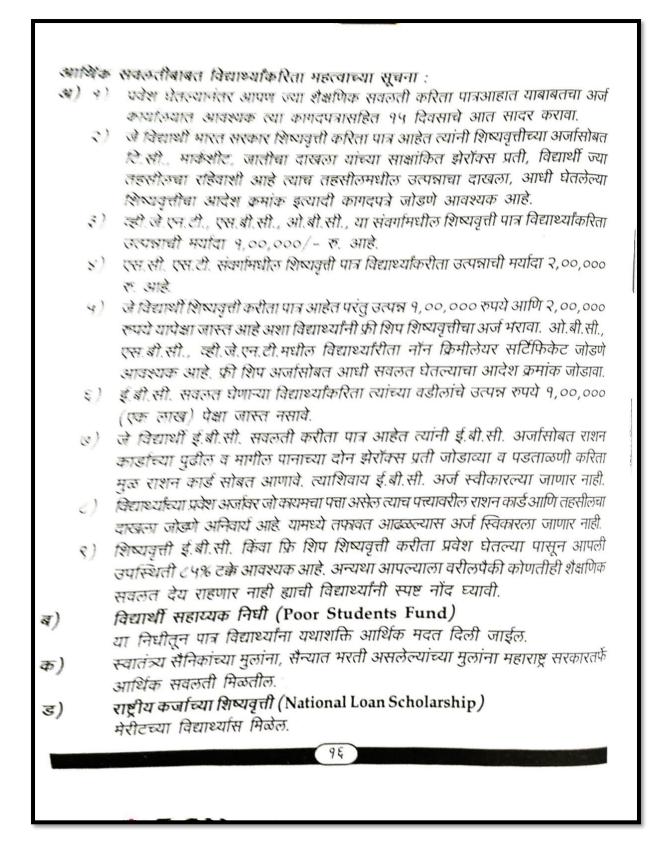

#### Important notice for students regarding financial concessions:

A) 1) After taking admission, the application for the educational concessions for which you are eligible should be submitted to the office within 15 days along with the necessary documents.

2) Students who are eligible for the Government of India scholarship, must attach documents such as T.C., Mark sheet, Caste proof attested Xerox copy. Documents like Income proof of the same Tehsil in which the student is a resident, order number of scholarship taken earlier etc. are necessary to attached.

3) Income limit for scholarship eligible students in V. J., N.T., S. B. C., O. B. C. category is Rs.1 lakh.

4) Income limit for scholarship eligible students in S.C., S.T. category is Rs.2 lakh

5) Students who are eligible for the scholarship but whose income is more than Rs.1 lakh and Rs.2 lakh should fill the Free ship Scholarship Application Form.

For O.B.C., S.B.C., V.J., N. T. students must attach the non-criminal certificate along with the free ship application along with the order number of the previous relaxation.

6) For students availing ABC concession, their father's income should not exceed Rs.1 lakh.

7) Students who are eligible for E.B.C. concession should attach two Xerox copies of front and back page of rationing card along with E.B.C. application and bring original rationing card for verification, otherwise E. B. C. application will not be accepted.

8) It is mandatory to attach the rationing card and Tehsil proof of the same address as the permanent address on the admission form of the students. If any discrepancy is found, the application will not be accepted.

9) Students should clearly note that 85% attendance is required from admission for Scholarship, E.B.C. or Free ship Scholarship. Students should clearly note that otherwise they will not be eligible for any of the above educational concessions.

#### B) Poor Student Fund:

Financial assistance will be provided to eligible students from this fund.

C) Children of freedom fighters and children of army recruits will get financial concessions from the Government of Maharashtra.

D) National Loan Scholarship will be available to merit students.