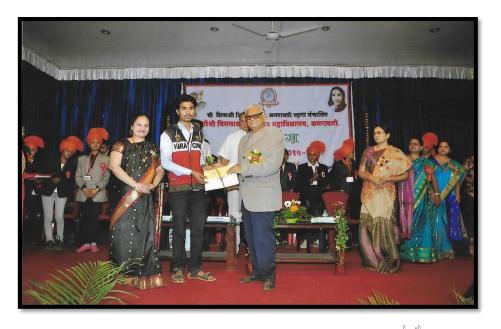

**Glimpses of Distribution of Institutional Scholarships** 

Principal Matoshree Vimalabai Deshmukh Mahavidyataya, Shivaji Nagar Amravati 444603 (M S )

DR. S. D. THAKARE Coordinator, I.Q.A.C. Matoshree Vimalabai Deshmukh Mahavidyalaya Amravati

Principal Matoshree Vimalabai Deshmukh Mahavkdyalaya, Shivaji Nagar Amravati 444603 (M S )

**News Report** 