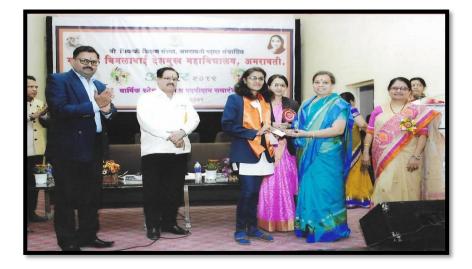

**Glimpses of Distribution of Institutional Scholarships** 

Principal Matoshree Vimalabai Deshmukh Mahavidyataya, Shivaji Nagar Amravati 444603 (M S )

DR. S. D. THAKARE Coordinator, I.Q.A.C. Matoshree Vimalabai Deshmukh Mahavidyalaya Amravati

Principal Matoshree Vimalabai Deshmukh Mahavkdyalaya, Shivaji Nagar Amravati 444603 (M S )

**News Report** 